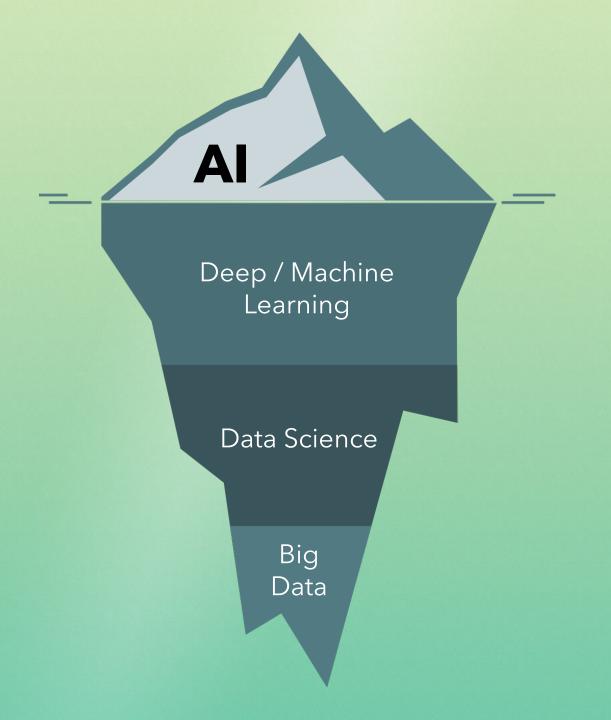

# **Artificial Intelligence**

/aːtɪfɪʃl ɪnˈtelɪdʒəns/

#### noun

computer system's capability to perform tasks that normally require human intelligence.