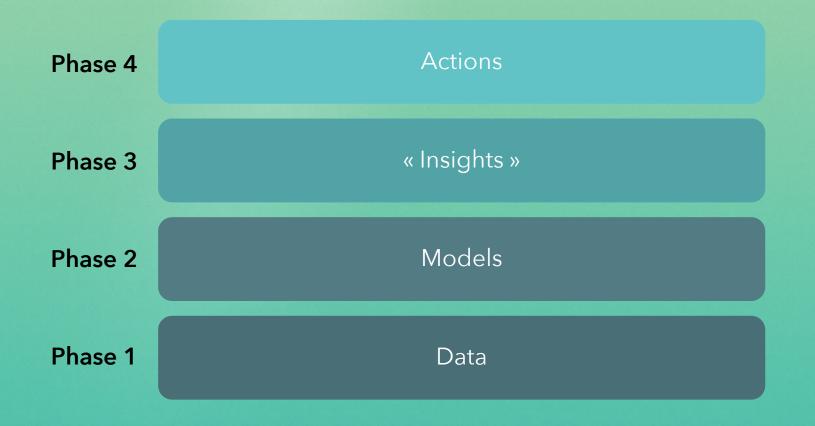

|
| 01:03 PM 🖋                                            |
| Can you please select the issue from the list below?  |
| I haven't received the order                          |
| Items are missing in my order                         |
| I have received bad quality food                      |
| 01:04 PM                                              |
| I have received bad quality food                      |
| 01:04 PM 🖋                                            |
| Apologies. Let us know how we can make<br>up for that |
| Issue me a 50% refund                                 |

Chat with a human agent

. . . . . . . . . . . . .







# **3 Common Pitfalls**

- 1. Lack of clear strategy
- 2. Underestimating change management
- 3. Bad project execution







### **Traditional Approach**





## **Agile Approach**









# Let's talk.