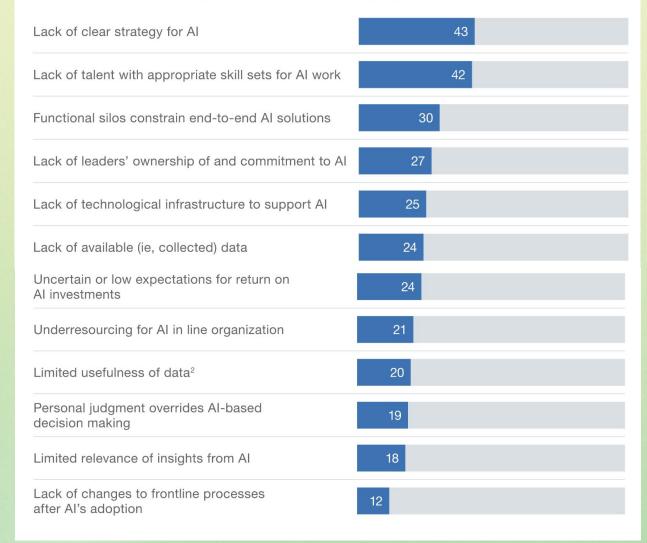

# Why do projects fail? According to McKinsey

#### Most significant barriers organizations face in adopting AI,<sup>1</sup> % of respondents